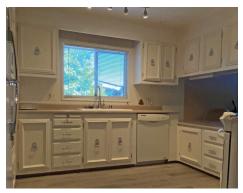

## 2500 Alder St #210 Milton, WA 98354

- √ 1978 Silvercrest Home
- ✓ 2 Bedrooms
- ✓ 1.75 Bathrooms
- ✓ Approx 1,536 Square Feet
- ✓ Refrigerator, Stove, Dishwasher, Washer & Dryer Included
- ✓ Covered Carport
- ✓ Pet Friendly (Additional Deposit & Pet Rent. Restrictions Apply)
- √ \$1,000 Deposit
- ✓ Spacious Layout, Great Location & More!